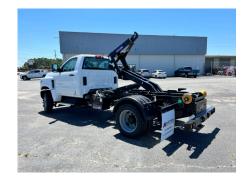

## **BODY / EQUIPMENT FEATURES**

Body Style Stellar ShuttleFlex36-84-10

Container Length 10'-12' up to 13' Flatbed

**Dumping Capacity** Up to 16,000 lbs.

Hook Height 35.63" Max Dump Angle 53° Effective Length 115"