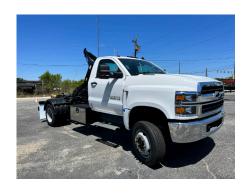

1351 Gordon Hwy • Augusta, GA 30901 706-722-3997 • www.matthewsmotors.org

Stellar ShuttleFlex36-84-10

Stock #: N2545 VIN #: 1HTKJPVK1NH728804

Stellar

## **BODY / EQUIPMENT FEATURES**

Body Style Stellar ShuttleFlex36-84-10

Container Length 10'-12' up to 13' Flatbed

**Dumping Capacity** Up to 16,000 lbs.

Hook Height 35.63" Max Dump Angle 53° Effective Length 115"