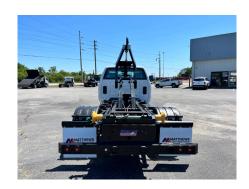

## **BODY / EQUIPMENT FEATURES**

Body Style Stellar ShuttleFlex36-84-10

Container Length 10'-12' up to 13' Flatbed

**Dumping Capacity** Up to 16,000 lbs.

Hook Height 35.63" Max Dump Angle 53° Effective Length 115"